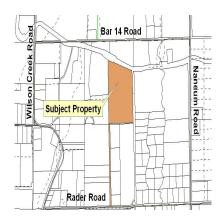

## Notice of Application Coe Large Lot (LL-08-01)

NOTICE IS HERBY given that Matt Coe, landowner, submitted a complete application on February 26, 2008 for a 2 lot Large Lot subdivision pursuant to Kittitas County Code 16.36 on approximately 54.29 acres of land that is zoned Agriculture-20. The subject property is located northeast of the City of Ellensburg, south of Bar 14 Road on Radar Road, Ellensburg, WA 98926, and is located in a portion of Section 08, T18N, R19E, WM, in Kittitas County. Map number 18-19-08010-0004.